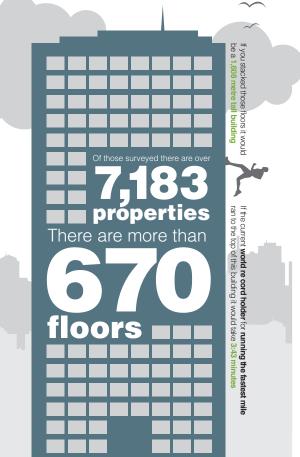

On average, each company manages

171.02 properties

That equates 33.59

**Vertimax** are **Facade Access Specialists**. Supporting their Property Management clients with installation, modernisation and maintenance of **Elevators, Escalators, Lifts** and more. If you have questions about this survey or Vertimax Service please contact the team via **www.vertimax.com.au**