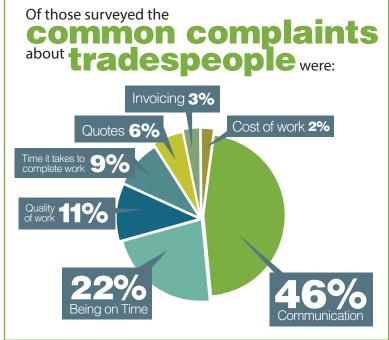

## 72%

of property managers reported being stressed

Of those surveyed on average there are

property managers in each company